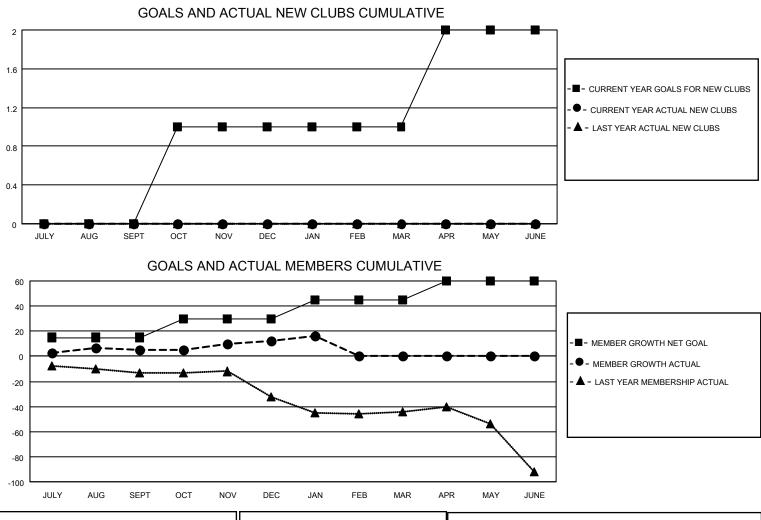

## LOCATION LOUISIANA

District 8 N

Results as of: 1/31/2023

| Clubs                 |               |           |               | Members               |                        |                         |                                                    |
|-----------------------|---------------|-----------|---------------|-----------------------|------------------------|-------------------------|----------------------------------------------------|
| RESULTS FOR 2022-2023 |               |           |               | RESULTS FOR 2022-2023 |                        |                         |                                                    |
| QUARTER               | NEW CLUB GOAL | NEW CLUBS | DROPPED CLUBS | QUARTER               | BER GROWTH NET<br>GOAL | MEMBER GROWTH<br>ACTUAL | DROPPED<br>MEMBERS ACTUAL<br>(including transfers) |
| JULY/AUG/SEPT         | 0             | 0         | 0             | JULY/AUG/SEPT         | 15                     | 40                      | 19                                                 |
| OCT/NOV/DEC           | 1             | 0         | 0             | OCT/NOV/DEC           | 15                     | 17                      | 9                                                  |
| JAN/FEB/MAR           | 0             | 0         | 0             | JAN/FEB/MAR           | 15                     | 7                       | 3                                                  |
| APR/MAY/JUNE          | 1             | 0         | 0             | APR/MAY/JUNE          | 15                     | 0                       | 0                                                  |